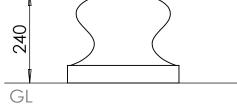

## Cast Iron Bollards | ASF 112

Material:

**Standard Finish: Optional Finish:** 

Adaptations:

**Reflective Bands:** Ram Raid Options: Logos / Coats of Arms: 100% recycled, engineering grade 250 cast iron or any grade of ductile cast iron