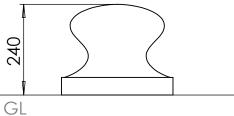

## Cast Iron Bollards | ASF 112

Material:

**Standard Finish: Optional Finish:** 

Adaptations:

**Reflective Bands:** Ram Raid Options: Logos / Coats of Arms: 100% recycled, engineering grade 250 cast iron or any grade of ductile cast iron