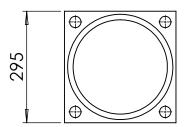

## Cast Iron Bollards | ASF 112

Material:

**Standard Finish: Optional Finish:** 

Adaptations:

**Reflective Bands:** Ram Raid Options: Logos / Coats of Arms: 100% recycled, engineering grade 250 cast iron or any grade of ductile cast iron